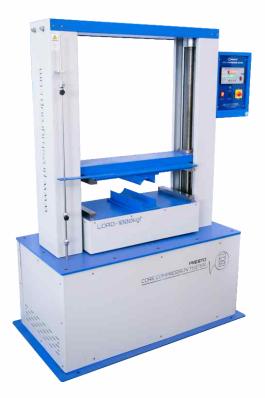

# Core Compression Tester - Jambo Series

Core Compression Tester Instrument is widely used in the "Paper & Packaging Industry" for determination of crush or compression resistance of paper cores, such as used for winding rolls of plastic film.

The collapsing load is determined by placing a cylindrical paper core of specified length in between compression plates (either radial or flat type), applying uniform magnitude of compressive load on the test specimen, maximum sustained load value is then recorded. PRESTO core compression Tester is manufactured under Test Standard ISO 11093

Features :

- Ÿ Inbuilt calibration facility
- ¥ Electro pneumatic system (Maintenance free)
- **Ÿ** Auto-return to home position.
- Y Microprocessor based display for accurate test results
- Y Highly accurate test results under uniform compression Force
- Y TARE and Peak Hold Facility Available
- **Ÿ** Strong base plate with rugged structure
- ¥ Feather touch controls

#### **Technical Specifications :**

| Load cell capacity      | 1000 kgf                               |
|-------------------------|----------------------------------------|
| resolution/ least count | 500 g                                  |
| Accuracy                | $\pm$ 2% full scale (with master load) |
| loading speed           | 50 mm/min                              |
| Dimensions              | 560 x 475 x 810 mm                     |
| Mechanism               | Pneumatic                              |
| Power Requirement       | 220V, 50/60 Hz, 5 Amp                  |